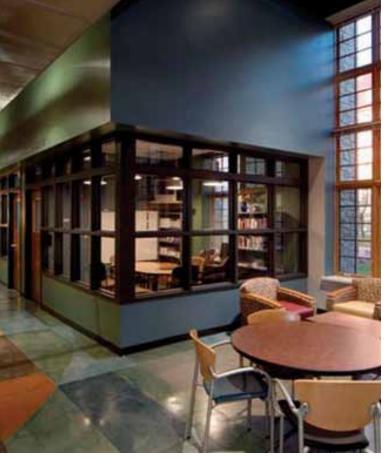

# **Toppings**

Bomanite Toppings Systems is a revolutionary approach to designing with architectural concrete. Comprising of Patène Artectura, Micro-Top, Micro-Top XT, Thin-Set, Self-Leveler, HD Mortar, as well as Bomanite Repair Systems and additional toppings and finishes, Bomanite Toppings Systems is capable of turning any stable substrate into a prize-winning work of art at a fraction of the time and cost normally associated with elaborate forming and design work. Bomanite Toppings Systems can refurbish old, worn out surfaces and turn them into new and exciting expanses of color, pattern and texture.