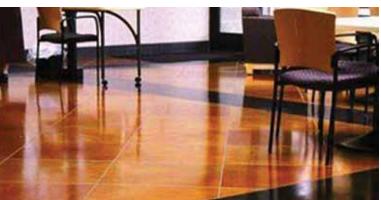

## **Polished Concrete**

The patented technology of the Bomanite Custom Polishing System, paired with our long-established craftsmanship delivers the industry's best concrete floor finish. One application, permanent results. Lustrous color, protected by a tight, beautiful sheen.

Available in finishes from satin to gloss, the Bomanite Custom Polishing System offers exceptional resistance to slipping, abrasion and impact. Finished surfaces also repel water and oil and are dust-proof. This finish does not require replacement, recoating or waxing. The Bomanite Custom Polishing System is available only through the licensed Bomanite network, and exclusively by Bomanite contractors trained and certified to install this system.