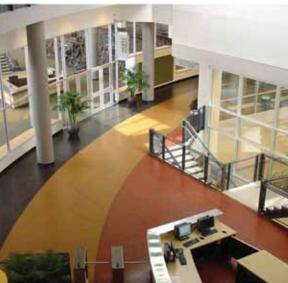

# **Toppings**

Bomanite Toppings Systems is a revolutionary approach to designing with architectural concrete. Comprising of Patène Artectura, Micro-Top, Micro-Top XT, Thin-Set, Self-Leveler, HD Mortar, as well as Bomanite Repair Systems and additional toppings and finishes, Bomanite Toppings Systems is capable of turning any stable substrate into a prize-winning work of art at a fraction of the time and cost normally associated with elaborate forming and design work. Bomanite Toppings Systems can refurbish old, worn out surfaces and turn them into new and exciting expanses of color, pattern and texture.