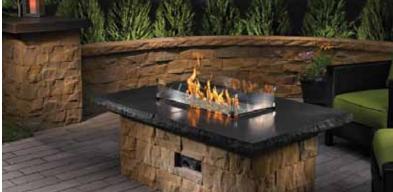

# **Imprint**

Bomanite Imprint Systems are cast-in-place concrete flooring & paving that adds a distinctive touch to any project, together with the durability to stand up to the toughest loads and environmental conditions. For over five decades, Bomanite Imprint Systems have offered a virtually limitless palette of colors, textures, and patterns - at a fraction of the cost of traditional materials. Choose from many natural textures including slate, granite, limestone, sandstone, cobblestone and used brick.

# **Toppings**

Bomanite Toppings Systems is a revolutionary approach to designing with architectural concrete. Comprising of Patène Artectura, Micro-Top, Micro-Top XT, Thin-Set, Self-Leveler, HD Mortar, as well as Bomanite Repair Systems and additional toppings and finishes, Bomanite Toppings Systems is capable of turning any stable substrate into a prize-winning work of art at a fraction of the time and cost normally associated with elaborate forming and design work. Bomanite Toppings Systems can refurbish old, worn out surfaces and turn them into new and exciting expanses of color, pattern and texture.