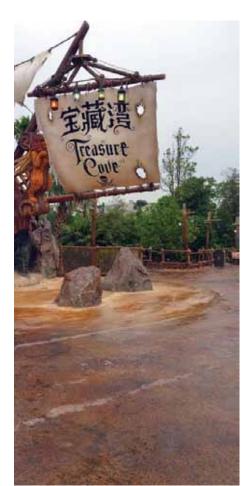

# **Imprint**

Bomanite Imprint Systems are cast-in-place concrete flooring & paving that adds a distinctive touch to any project, together with the durability to stand up to the toughest loads and environmental conditions. For over five decades, Bomanite Imprint Systems have offered a virtually limitless palette of colors, textures, and patterns - at a fraction of the cost of traditional materials. Choose from many natural textures including slate, granite, limestone, sandstone, cobblestone and used brick.

## **Exposed Aggregate**

Bomanite Exposed Aggregate Systems bring a vintage decorative concrete option to the forefront of the industry with innovative systems, longer-lasting products, and a variety of designs that combine the durability you need with the beauty you desire. With new technology and inventive products, exposed aggregate finishing options have emerged from Bomanite Corporation. With a variety of mixes and an unlimited palette of colors, textures and aggregate options to choose from, Bomanite Exposed Aggregate Systems offer three cost-effective solutions to meet all of your design needs, revealing just how brilliant concrete can be.