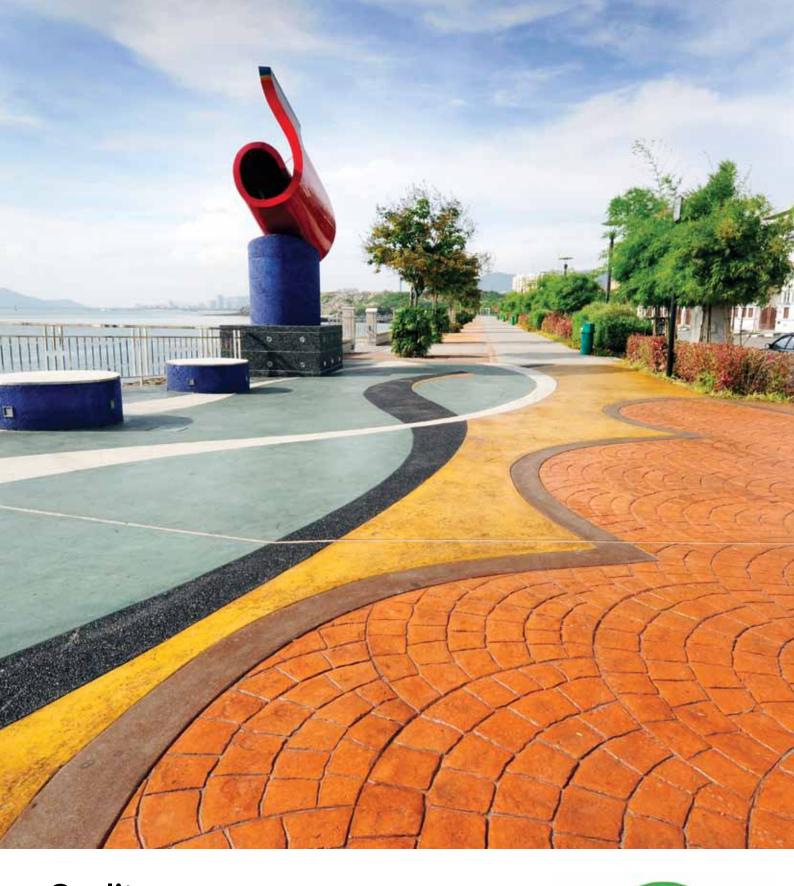

# **Imprint**

Bomanite Imprint Systems are cast-in-place concrete flooring & paving that adds a distinctive touch to any project, together with the durability to stand up to the toughest loads and environmental conditions. For over five decades, Bomanite Imprint Systems have offered a virtually limitless palette of colors, textures, and patterns - at a fraction of the cost of traditional materials. Choose from many natural textures including slate, granite, limestone, sandstone, cobblestone and used brick.

# **Toppings**

Bomanite Toppings Systems is a revolutionary approach to designing with architectural concrete. Comprising of Patène Artectura, Micro-Top, Micro-Top XT, Thin-Set, Self-Leveler, HD Mortar, as well as Bomanite Repair Systems and additional toppings and finishes, Bomanite Toppings Systems is capable of turning any stable substrate into a prize-winning work of art at a fraction of the time and cost normally associated with elaborate forming and design work. Bomanite Toppings Systems can refurbish old, worn out surfaces and turn them into new and exciting expanses of color, pattern and texture.

## **Exposed Aggregate**

Bomanite Exposed Aggregate Systems bring a vintage decorative concrete option to the forefront of the industry with innovative systems, longer-lasting products, and a variety of designs that combine the durability you need with the beauty you desire. With new technology and inventive products, exposed aggregate finishing options have emerged from Bomanite Corporation. With a variety of mixes and an unlimited palette of colors, textures and aggregate options to choose from, Bomanite Exposed Aggregate Systems offer three cost-effective solutions to meet all of your design needs, revealing just how brilliant concrete can be.