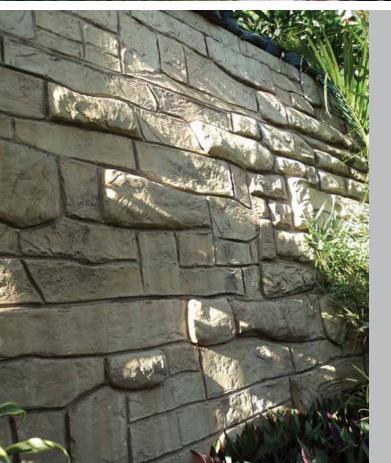

## **Vertical**

Bomanite Vertical Systems is a technology combined with lightweight-polymer-modified-mixture to enable workability in vertical surfaces.

Bomanite Vertical Systems can refurbish old, worn out surfaces an turn them into a new and exciting expanses of color, pattern, stone, and texture - used on interior or exterior environments, even horizontal surfaces.

With the tight deadlines and budget constraints often faced by architects and designers, it is the perfect solution to fit any project. Bomanite Vertical Systems brings your vision to life.

of other hardscape solutions giving us