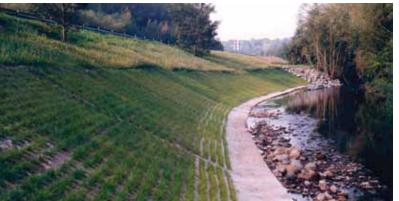

## **Green Solutions**

Bomanite Environmental Systems are a variety of castin-place, monolithic, pervious concrete pavements that are continuously reinforced to provide superior structural integrity. The Bomanite Environmental Systems are designed to provide professionals with truly sustainable, eco-friendly systems to accommodate a variety of needs.