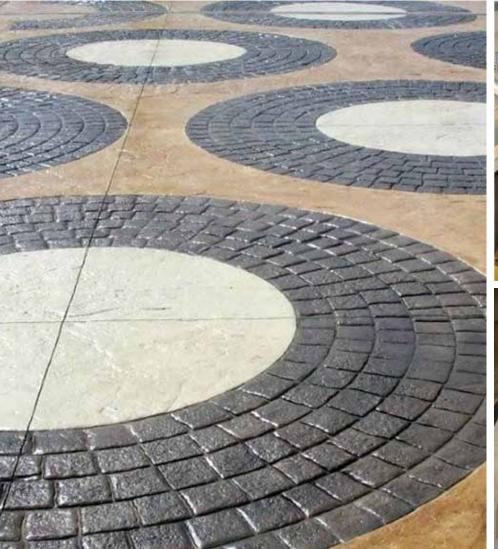

# **Imprint**

Bomanite Imprint Systems are cast-in-place concrete flooring & paving that adds a distinctive touch to any project, together with the durability to stand up to the toughest loads and environmental conditions. For over five decades, Bomanite Imprint Systems have offered a virtually limitless palette of colors, textures, and patterns - at a fraction of the cost of traditional materials. Choose from many natural textures including slate, granite, limestone, sandstone, cobblestone and used brick.