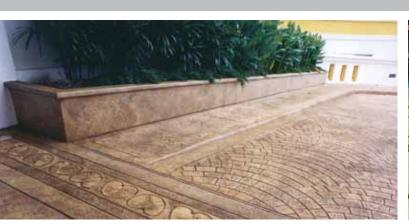

# **Imprint**

Bomanite Imprint Systems are cast-in-place concrete flooring & paving that adds a distinctive touch to any project, together with the durability to stand up to the toughest loads and environmental conditions. For over five decades, Bomanite Imprint Systems have offered a virtually limitless palette of colors, textures, and patterns - at a fraction of the cost of traditional materials. Choose from many natural textures including slate, granite, limestone, sandstone, cobblestone and used brick.